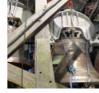

#### **◆** BODET CAMPANAIRE

Tower Clocks Church Equipment Bell Restoration

## I BODET I CAMPANAIRE

#### **OUR SOLUTIONS**

- ◆ Tower Clocks
  - Dials, hands, timers.
- ◆ Church Equipment

  Belfries, yokes, clappers, abat-sons, control panels, electrical safety cabinets, bell electrification, access security, surge arresters systems.
- ◆ Bell Restoration
  Rehabilitation of bells by patented process.